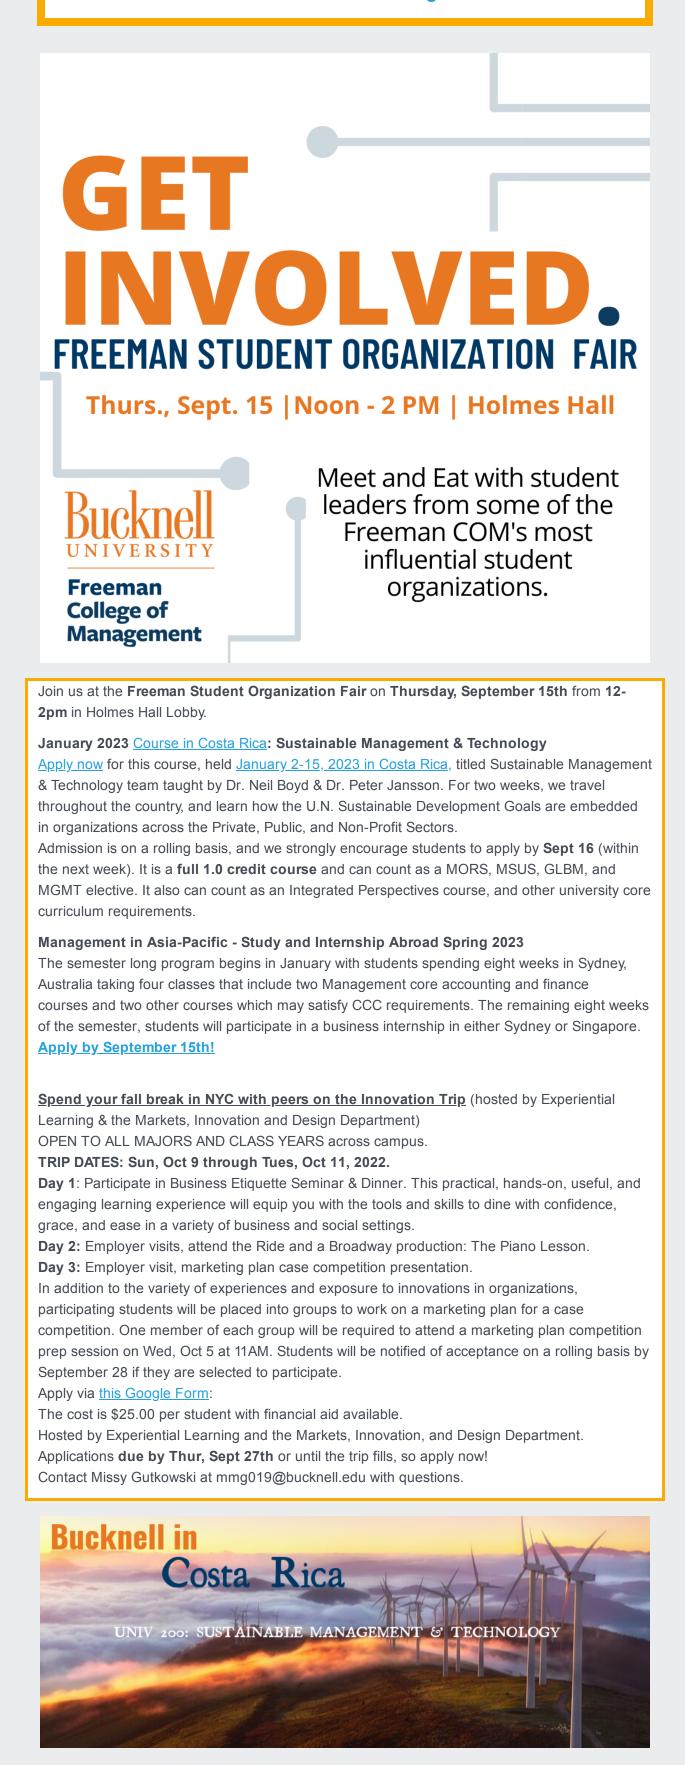

## The Healthiest College in Every State

The Nessie reports that Bucknell was named the healthiest college in Pennsylvania and one of the 50 healthiest in the nation.

Please reach out to Missy Gutkowski (mmg019@bucknell.edu) or Amy Bennett ahb013@bucknell.edu) at any time with questions, ideas and feedback.