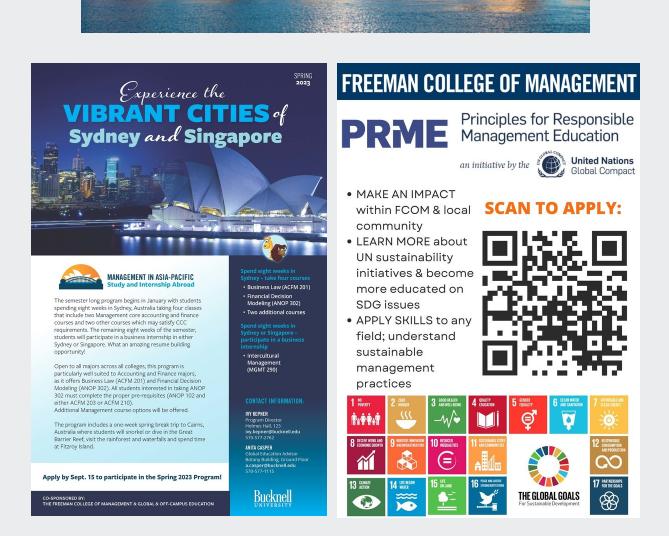

## The Healthiest College in Every State

The Nessie reports that Bucknell was named the healthiest college in Pennsylvania and one of the 50 healthiest in the nation.

Please reach out to Missy Gutkowski (mmg019@bucknell.edu) or Amy Bennett ahb013@bucknell.edu) at any time with questions, ideas and feedback.